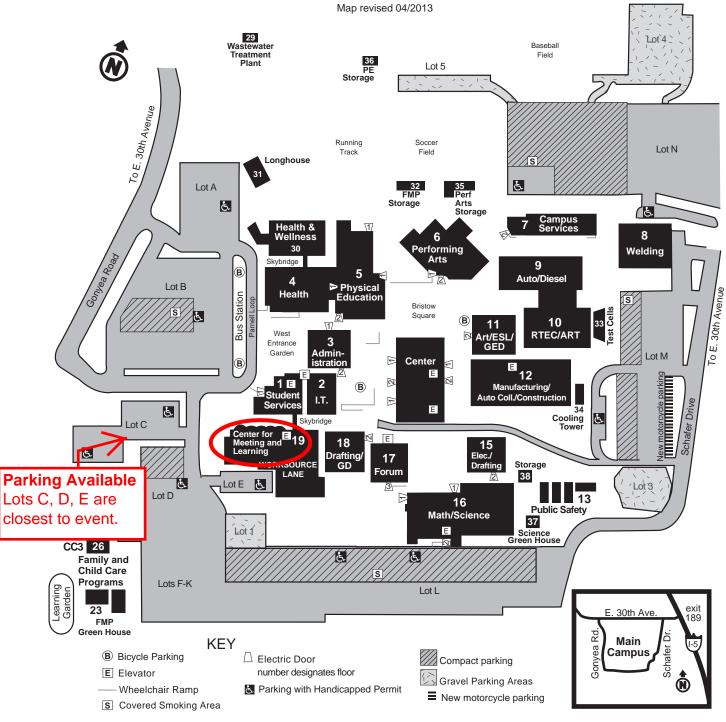

# Lane Community College Main Campus

4000 East 30th Avenue = Eugene, Oregon 97405 = (541) 463-3000

### **Building Department**

Bookstore/Library/ Center Cafeteria

- **Student Services**
- 2
- Administration
- **Health Professions**
- 5 **Physical Education**
- 6 Performing Arts
- Campus Services/Facilities/ Printing & Graphics

#### **Building Department**

- 8 Welding
- 9 Auto/Diesel
- RTEC/Art 10
- 11 Art/ESL/GED
- Manufacturing/Auto Coll./ 12 Construction
- 13 Annexes
- 13 **Public Safety**
- 15 Electronics/Drafting
- 16 Science/Math

#### **Building Department**

- 17 Forum
- Drafting/Graphic Design 18
- **Health Clinic** 18
- 19 Business/CIT/Workforce/ Co-op Ed/CML
- 24 Family Connections/Child Development
- Infant/Toddler Center 25
- 26 Preschool
- Health and Wellness
- Longhouse 31

## **Parking**

- Parking is permitted in all parking lots on main campus.
- Parking is prohibited on the access roads to main campus (Gonyea Road and Eldon Schafer Drive).